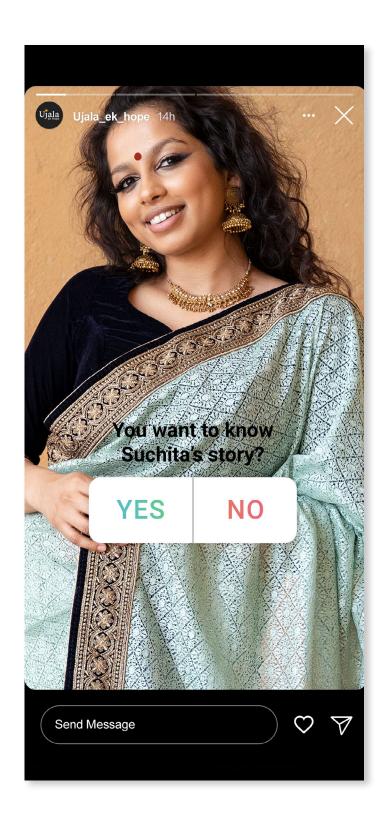

### About

NAME: Suchita Rani AGE: 24 years old GENDER: Female STATUS: Married EDUCATION: B.A. (Hons) Psychology, Shaheed Rajguru College of Applied Sciences for Women, East Delhi, India Drop out after the second year EXPERIENCE: Tailoring

### Bio

Sushita is a housewife who loves to explore her creativity, despite not completing her studies because her family believed her age was increasing day by day. She married a man who is a manager at a local store in the shopping mall. She dropped out of her BA program in her mid-second year. After marriage, she started doing tailoring work in a local shop. Later, she became pregnant and now has a 5-month-old baby girl. She wants to pursue a job outside the home, but faces pressure from her baby and in-laws to stay at home, a decision she feels compelled to follow, leading to depression and anxiety. However, she also desires to complete her BA and work with reputable companies in tailoring, while managing her responsibilities at home.