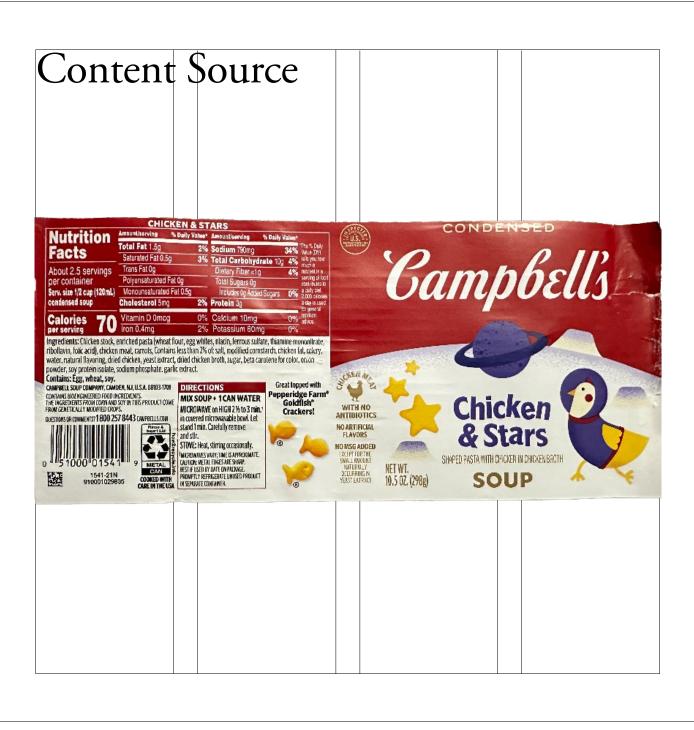

Campbell's Wrapper Example: Shaped Pasta with Chicken in Chicken Broth

| Master C | Grid |  |  |
|----------|------|--|--|
|          |      |  |  |
|          |      |  |  |
|          |      |  |  |
|          |      |  |  |
|          |      |  |  |
|          |      |  |  |
|          |      |  |  |
|          |      |  |  |
|          |      |  |  |
|          |      |  |  |

| Quadrant | Studies |   |
|----------|---------|---|
| С        |         | В |
| D        |         | A |
| E        |         | F |

| Campbell's                                                                                  |                                                                                                                                           |                                                                                                                                                                                           |                                                                                                  |
|---------------------------------------------------------------------------------------------|-------------------------------------------------------------------------------------------------------------------------------------------|-------------------------------------------------------------------------------------------------------------------------------------------------------------------------------------------|--------------------------------------------------------------------------------------------------|
| Chicken and stars                                                                           |                                                                                                                                           |                                                                                                                                                                                           |                                                                                                  |
| Shaped pasta with chicken in ch                                                             | icken broth                                                                                                                               |                                                                                                                                                                                           |                                                                                                  |
| No artificial flavors. No msg add                                                           | led .                                                                                                                                     |                                                                                                                                                                                           |                                                                                                  |
| 70. Amount/serving % daily value Fat 0.5g, Cholesterol 5mg 2%, Carbohydrate 10g 4%, Dietary | ue", Total Fat 1.5 2%, Saturated<br>Vitamin D Omcg 0%, Iron 0.4n<br>Fiber <1g 4%, Total Sugars 0g, Ir<br>v) tells you know much a nutrien | tainer. Serv. 1/2 cup (120ml) conde<br>Fat 0 5 3%, Trans fat 0g, Polyunsa<br>ng 2%. Amount/serving % daily va<br>clude 0g Added Sugars 0%, Prote<br>t in a serving of food contributes to | turated fat 0g, Monounsaturated<br>ue*, Sodium 790mg 34%, Total<br>n 3g, Calcium 10mg 0%, Potas- |
| acid), chicken meat, carrots, con                                                           | tains less than 2% of: salt, modif<br>eken broth, sugar, beta carotene fo                                                                 | es, niacin, ferrous sulfate, thiamine<br>ied cornstarch, chicken fat, celery, v<br>or color, onion powder, soy protein                                                                    | vater, natural flavoring, dried                                                                  |
|                                                                                             | y. Microwaves Vary; time is appro                                                                                                         | pps. Microwave on high 2½ to 3 m<br>ximate caution: metal edges are sha                                                                                                                   |                                                                                                  |
| Campbell's Soup Company, Car                                                                | nden, NJ, USA. 08103-1701.                                                                                                                |                                                                                                                                                                                           |                                                                                                  |
| Questions or comments 1800 25                                                               | 57 8446 compbells.com.                                                                                                                    |                                                                                                                                                                                           |                                                                                                  |
| Net wt. 10.5 0z. (298g)<br>5100001541                                                       |                                                                                                                                           |                                                                                                                                                                                           |                                                                                                  |
|                                                                                             |                                                                                                                                           |                                                                                                                                                                                           |                                                                                                  |
|                                                                                             |                                                                                                                                           |                                                                                                                                                                                           |                                                                                                  |
|                                                                                             |                                                                                                                                           |                                                                                                                                                                                           |                                                                                                  |
|                                                                                             |                                                                                                                                           |                                                                                                                                                                                           |                                                                                                  |
|                                                                                             |                                                                                                                                           |                                                                                                                                                                                           |                                                                                                  |
|                                                                                             |                                                                                                                                           |                                                                                                                                                                                           |                                                                                                  |
|                                                                                             |                                                                                                                                           |                                                                                                                                                                                           |                                                                                                  |

Quadrant Studies
Step 3
3 Column Quadrant A++
Step 5 Studies

Chicken and stars

Shaped pasta with chicken in chicken broth No artificial flavors. No msg added .